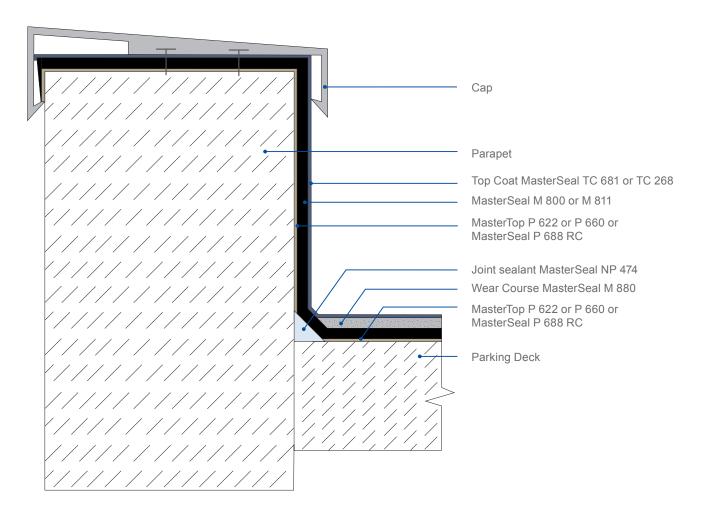

## Parapet Detail

Master Builders Solutions (UK) Ltd Swinton Hall Road, Swinton, Manchester, M27 4EU Tel: 0161 727 6300 www.master-builders-solutions.com/en-gb This document contains proprietary information that belongs to Master Builders Solutions. You must not distribute or copy this document for any commercial purposes. You are not allowed to modify the paper or electronic copies of this document in any way without our prior written consent. Incorporating the document, or any part of the document, as part of any other work or publication, whether in hard copy, electronic form or any other form is prohibited. Please note that this illustration is not to scale and Master Builders Solutions gives no representation or warranty in relation to the accuracy or completeness of any of the information contained within the document. Furthermore, Master Builders Solutions shave no liability to you as a result of your possession or use of this information. All dimensions contained within this illustration should be checked prior to the execution of any work.